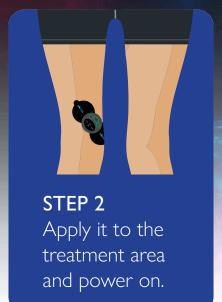

#### **3 EASY STEPS TO PAIN RELIEF**

STEP 1 Attach the electrode pad to the device.

Stimulator

Pad

Electrode Gel

| General            |                |                                                                  |                 |                     |
|--------------------|----------------|------------------------------------------------------------------|-----------------|---------------------|
| Product Dimensions |                | Controller: (±1mm) 62mm (L) x 62mm (W) x 10mm (H)                |                 |                     |
| Pulse Frequency    |                | 1-100Hz (Hz=vibration per second)                                |                 |                     |
| Output Intensity   |                | 0 to 19 levels, adjustable                                       |                 |                     |
| Modes              |                | 2 auto modes                                                     |                 |                     |
| Power Source       |                | Internal 120mAh li-ion battery                                   |                 |                     |
| Battery Life       |                | Rechargeable, ~2-hour battery life<br>Battery life 300 recharges |                 |                     |
| Electrode Life     |                | Storage for 2 years (no use)<br>30 resusable times               |                 |                     |
| Product<br>Name    | Part<br>Number |                                                                  | Product<br>Name | Part<br>Number      |
| TruEMS             |                |                                                                  |                 | (Tru M101 Pay A) *1 |