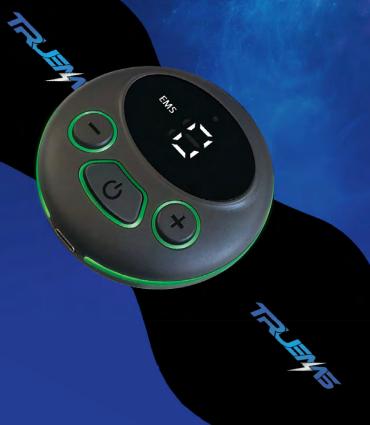

# REDUCE PAIN PREVENT DISUSE ATROPHY FASTER RECOVERY

TruEMS is a versatile neuromuscular stimulator engineered to reduce pain, prevent disuse atrophy and speed recovery. Using advanced NMES and TENS modes, it delivers precise electrical stimulation to ease chronic pain and help restore muscle function. Whether recovering from surgery or managing daily discomfort, TruEMS helps you regain strength and mobility in a compact, easy-to-use device.

### MAXIMUM RELIEF WHEN YOU NEED IT

- Reduces Pain and Discomfort
- Stimulates Muscle Recovery
- Prevent Post-Surgical Venous Thrombosis
- f Improves Circulation and Muscle Strength
- Portable and Rechargeable
- 4 Durable, Reusable Electrode Pads
- Adjustable Output Intensity
- f Drug-Free Therapy