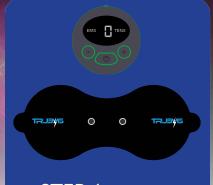

#### **3 EASY STEPS TO PAIN RELIEF**

STEP 1 Attach the electrode pad to the device.

Stimulator

Pad

Electrode Gel

| General            |                |                                                                  |                 |                     |
|--------------------|----------------|------------------------------------------------------------------|-----------------|---------------------|
| Product Dimensions |                | Controller: (±1mm) 62mm (L) x 62mm (W) x 10mm (H)                |                 |                     |
| Pulse Frequency    |                | 1-100Hz (Hz=vibration per second)                                |                 |                     |
| Output Intensity   |                | 0 to 19 levels, adjustable                                       |                 |                     |
| Modes              |                | 2 auto modes                                                     |                 |                     |
| Power Source       |                | Internal 120mAh li-ion battery                                   |                 |                     |
| Battery Life       |                | Rechargeable, ~2-hour battery life<br>Battery life 300 recharges |                 |                     |
| Electrode Life     |                | Storage for 2 years (no use)<br>30 resusable times               |                 |                     |
| Product<br>Name    | Part<br>Number |                                                                  | Product<br>Name | Part<br>Number      |
| TruEMS             |                |                                                                  |                 | (Tru M101 Pay A) *1 |