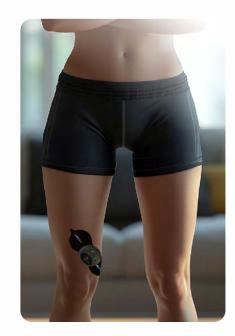

#### **3 EASY STEPS TO PAIN RELIEF**

STEP 1 Attach the electrode pad to the device.

Stimulator

Pad

Electrode Gel

| General            |                |                                                                  |                 |                     |
|--------------------|----------------|------------------------------------------------------------------|-----------------|---------------------|
| Product Dimensions |                | Controller: (±1mm) 62mm (L) x 62mm (W) x 10mm (H)                |                 |                     |
| Pulse Frequency    |                | 1-100Hz (Hz=vibration per second)                                |                 |                     |
| Output Intensity   |                | 0 to 19 levels, adjustable                                       |                 |                     |
| Modes              |                | 2 auto modes                                                     |                 |                     |
| Power Source       |                | Internal 120mAh li-ion battery                                   |                 |                     |
| Battery Life       |                | Rechargeable, ~2-hour battery life<br>Battery life 300 recharges |                 |                     |
| Electrode Life     |                | Storage for 2 years (no use)<br>30 resusable times               |                 |                     |
| Product<br>Name    | Part<br>Number |                                                                  | Product<br>Name | Part<br>Number      |
| TruEMS             |                |                                                                  |                 | (Tru M101 Pay A) *1 |