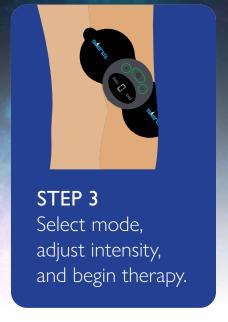

#### **3 EASY STEPS TO PAIN RELIEF**

STEP 1 Attach the electrode pad to the device.

Stimulator

Pad

Electrode Gel

| General            |                |                                                                  |                 |                     |
|--------------------|----------------|------------------------------------------------------------------|-----------------|---------------------|
| Product Dimensions |                | Controller: (±1mm) 62mm (L) x 62mm (W) x 10mm (H)                |                 |                     |
| Pulse Frequency    |                | 1-100Hz (Hz=vibration per second)                                |                 |                     |
| Output Intensity   |                | 0 to 19 levels, adjustable                                       |                 |                     |
| Modes              |                | 2 auto modes                                                     |                 |                     |
| Power Source       |                | Internal 120mAh li-ion battery                                   |                 |                     |
| Battery Life       |                | Rechargeable, ~2-hour battery life<br>Battery life 300 recharges |                 |                     |
| Electrode Life     |                | Storage for 2 years (no use)<br>30 resusable times               |                 |                     |
| Product<br>Name    | Part<br>Number |                                                                  | Product<br>Name | Part<br>Number      |
| TruEMS             |                |                                                                  |                 | (Tru M101 Pay A) *1 |