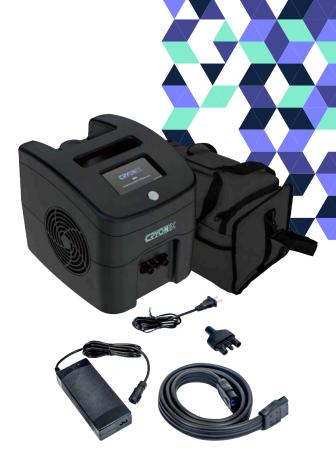

## Cryon-X Pro Package Includes

#### Cryon-X Pro Therapy System × 1pc

Universal Wrap x 1pc (The wraps provided may vary according to your purchase needs)

Elastic Straps × 2pcs (The straps provided may vary according to your purchase needs)

Standard Hose x 1pc

AC Adapter × 1pc (Input: AC100-240V; Output: DC.29.4V--5A)

Drainage Kit × 1pc

Carry Bag x 1pc