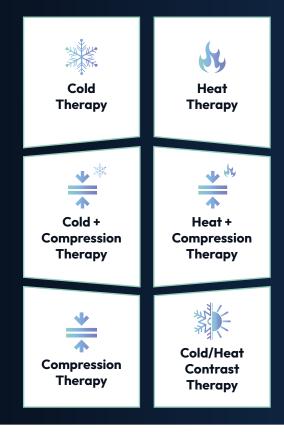

|
| Powered by                         | AC100-240V, DC29.4V5A<br>adapter or 25.9V, 10Ah/259Wh<br>lithium built-in battery |
| Max Water Volume                   | 12.3 fl oz (400ml)                                                                |
| Cooling Working Time<br>by Battery | About 3 - 5 hours                                                                 |
| Heating Working<br>Time by Battery | About 2 - 3 hours                                                                 |
| Packaging                          | 1pc/1 Carton                                                                      |
| Carton Size                        | 19.3 x 10.6 x 11 in<br>(49 x 27 x 28 cm)                                          |



## Working Modes