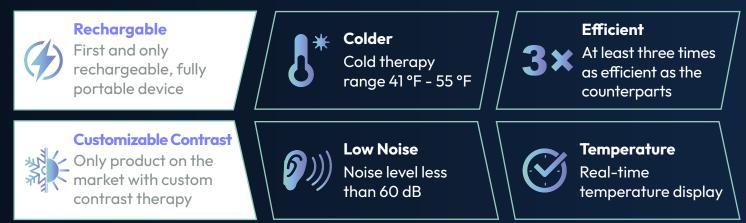

#### Colder. Faster. Smaller. Quieter.

Cryon-X Pro is an innovative and proprietary state-of-the-art solution that combines cold, heat, contrast, and compression therapy. It's designed to treat post-surgical and acute injuries, reducing swelling, edema, and pain where cold and compression are indicated.

#### Unrivaled Performance for Next-Level Recovery