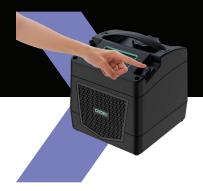

## Relief in 3 Simple Steps

**1** Fill water tank and attach the hose.

2 Connect hose to wrap and secure on body.

**3** Turn on the device and start therapy.

| General |  |
|---------|--|
|         |  |
|         |  |
|         |  |
|         |  |