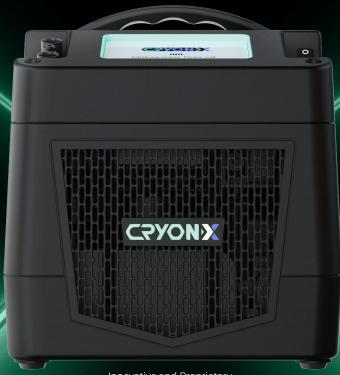

# NO ICE NO LIMITS

Innovative and Proprietary Patent No.: US 12,070,413 B1 Patent No.: US 12,213,911 B1

**Cryon-X One** delivers precise, customizable cold and compression therapy without the need for ice.

#### **Smaller**

Compact, space-saving design

#### **Faster**

Rapidly reaches set temperature

### Colder

Real-time temperature monitoring

## Quieter

Engineered for minimal noise