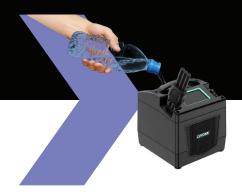

## Relief in 3 Simple Steps

**1** Fill water tank and attach the hose.

2 Connect hose to wrap and secure on body.

**3** Turn on the device and start therapy.

| General |  |
|---------|--|
|         |  |
|         |  |
|         |  |
|         |  |

**Product Dimensions** Controller: (±2mm) 215mm (L) x 200mm (W) x 220mm (H)

Product Weight 4.6kg (10lbs)

Power Source 29.4V 5A adapter

29.4V 5A adapter 25.9V 5Ah external lithium battery

Volume 300mL

Timer 10-60 minutes