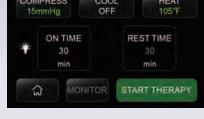

## QUICK START GUIDE

Fill device with distilled water as indicated

Connect device to power outlet

Connect one end of hose to device & other to the wrap

Press the power button.

Ensure highlighted steps are completed.

Adjust compression/temperature then click "Start Therapy".

Adjust temperature and save. Then click "START THERAPY."

Adjust compression and save. Then click "START THERAPY."

View website

Cryon-X

25391 Commercentre Dr, Suite 250 Lake Forest, CA 92630