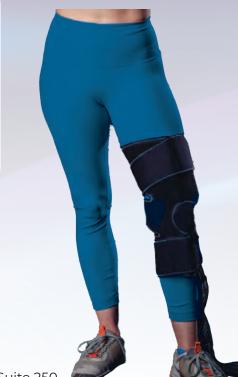

## The Mobile Solution for Advanced Recovery

→) (←

40

The Cryon-X Pro is a portable therapy system combining cold, heat, and compression in one device, perfect for clinics, athletic facilities, or home use. With a rechargeable battery and software-controlled functionality, it delivers iceless cold therapy and real-time temperature control for targeted pain relief and swelling reduction. Designed for mobility and ease, it's an ideal solution for treating post-surgical and post-traumatic conditions wherever care is needed.