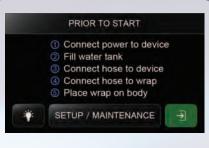

## QUICK START GUIDE

Fill device with distilled water as indicated

Connect device to power outlet

Connect one end of hose to device & other to the wrap

Press the power button.

Ensure highlighted steps are completed.

Adjust compression/temperature then click "Start Therapy".

Adjust temperature and save. Then click "START THERAPY."

Adjust compression and save. Then click "START THERAPY."

View website

Cryon-X

25391 Commercentre Dr, Suite 250 Lake Forest, CA 92630