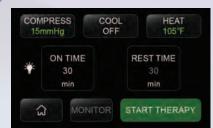

Adjust compression/temperature then click "Start Therapy".

Adjust temperature and save. Then click "START THERAPY."

Adjust compression and save. Then click "START THERAPY."

View website

Cryon-X

25391 Commercentre Dr, Suite 250 Lake Forest, CA 92630