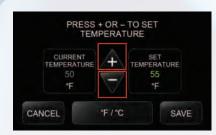

Adjust compression/temperature then click "Start Therapy".

Adjust temperature and save. Then click "START THERAPY."

Adjust compression and save. Then click "START THERAPY."

View website

Cryon-X

25391 Commercentre Dr, Suite 250 Lake Forest, CA 92630