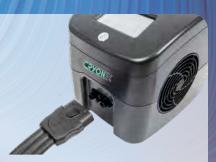

## QUICK START GUIDE

Fill device with distilled water as indicated

Connect device to power outlet

Connect one end of hose to device & other to the wrap

Press the power button.

Ensure highlighted steps are completed.