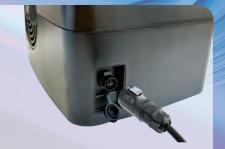

## QUICK START GUIDE

Fill device with distilled water as indicated

Connect device to power outlet

Connect one end of hose to device & other to the wrap

Press the power button.

Ensure highlighted steps are completed.