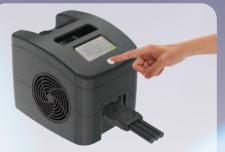

## QUICK START GUIDE

Fill device with distilled water as indicated

Connect device to power outlet

Connect one end of hose to device & other to the wrap

Press the power button.

Ensure highlighted steps are completed.