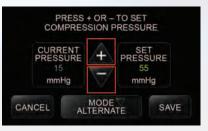

Adjust compression/temperature then click "Start Therapy".

Adjust temperature and save. Then click "START THERAPY."

Adjust compression and save. Then click "START THERAPY."

View website

Cryon-X

25391 Commercentre Dr, Suite 250 Lake Forest, CA 92630